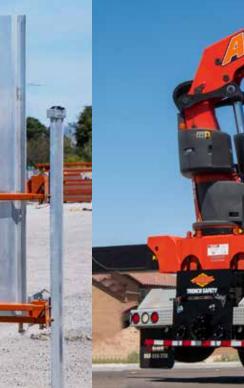

remove from the



• 4 ft. x 8 ft.

TRENCH PLATES

Steel trench plates are made with

diamond-shaped welds to create a secure,

Ahern Rentals Trench Safety carries an array of equipment to create a safe working environment on excavation, trenching and

# underground utility projects. Southern Utah

**Southern California** 

**Southern Nevada** 



# **SLIDE RAIL**

rtical sheeting and trench supp

## **HYDRAULIC TRENCH** SHIELD

Ideal for irregular size excavations, this uniquely designed manifold of hydraulic trench shields allows pre-control of fluid to each cylinder while safely outside the trench. With hydraulic and static options, the hydraulic trench shield can apply furnessure on the sides in hydraulic mode, or work like a standard trence.

# **ALUMINUM END** SHORES

TRENCH SAFETY