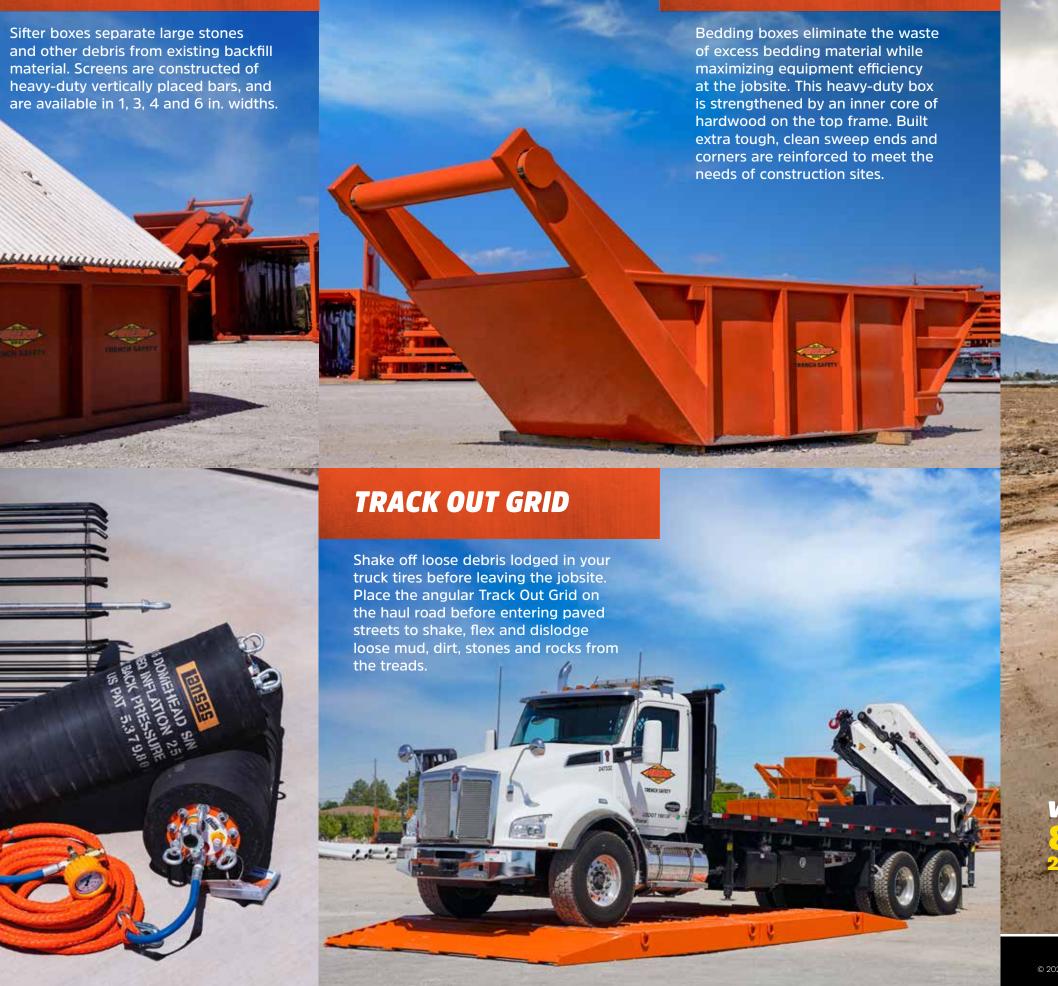

owers provide adequate ventilation in confined workspaces. Our 8 in. axial blower with canister is equipped with 25 ft. of ducting.

This lightweight unit is designed with a quick-connect clipping system to easily attach the canister with no tools required. Use input for powerful extraction or output for ventilation when working in confined spaces.

# GAS VENTILATION BLOWER

Without using an electric power source, our gas ventilation blower exhausts ventilation for a safe confined workspace. For versatility and power, our ripcord ventilator is designed for maximum performance.

Place the ripcord ventilator onto an open manhole to clear the hazardous atmosphere from confined spaces. The gas ventilator pulls the air and discharges dangerous gases for a safer and cleaner work environment.





**BEDDING BOX** 

SIFTER BOX



www.ahern.com

TRENCH SAFETY



#### TRENCH SHIELDS 4" & 6"

these lightweight trench shields are the industry standard workhorse that deliver rugged performance and reduce labor time with good depth ratings. Ideal for use with 30,000-80,000 lbs. excavators.

## STEEL FRAME **ALUMINUM TRENCH** SHIELD

yet lightweight for easy transportation and assembly, making them ideal for smaller jobs and in place of steel trench boxes.

#### **VERTICAL ALUMINUM HYDRAULIC SHORES**

To prevent cave-ins under the most table soil conditions, vertical aluminum hydraulic shores apply

simple shoring solution is quick and easy to install and remove from the



• 4 ft. x 8 ft.

TRENCH PLATES

Steel trench plates are made with

diamond-shaped welds to create a secure,

Ahern R