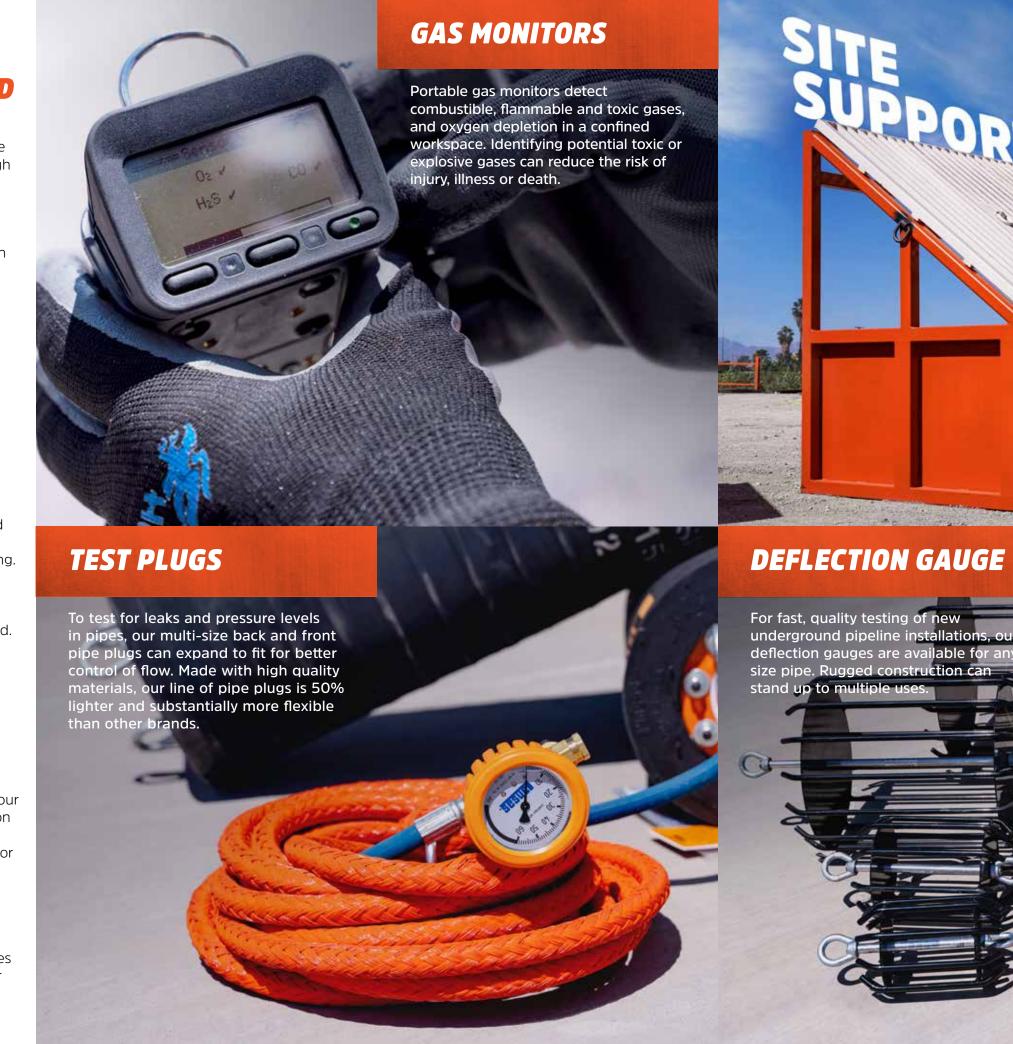

# GAS VENTILATION BLOWER

Without using an electric power source, our gas ventilation blower exhausts ventilation for a safe confined workspace. For versatility and power, our ripcord ventilator is designed for maximum performance.

Place the ripcord ventilator onto an open manhole to clear the hazardous atmosphere from confined spaces. The gas ventilator pulls the air and discharges dangerous gases for a safer and cleaner work environment.