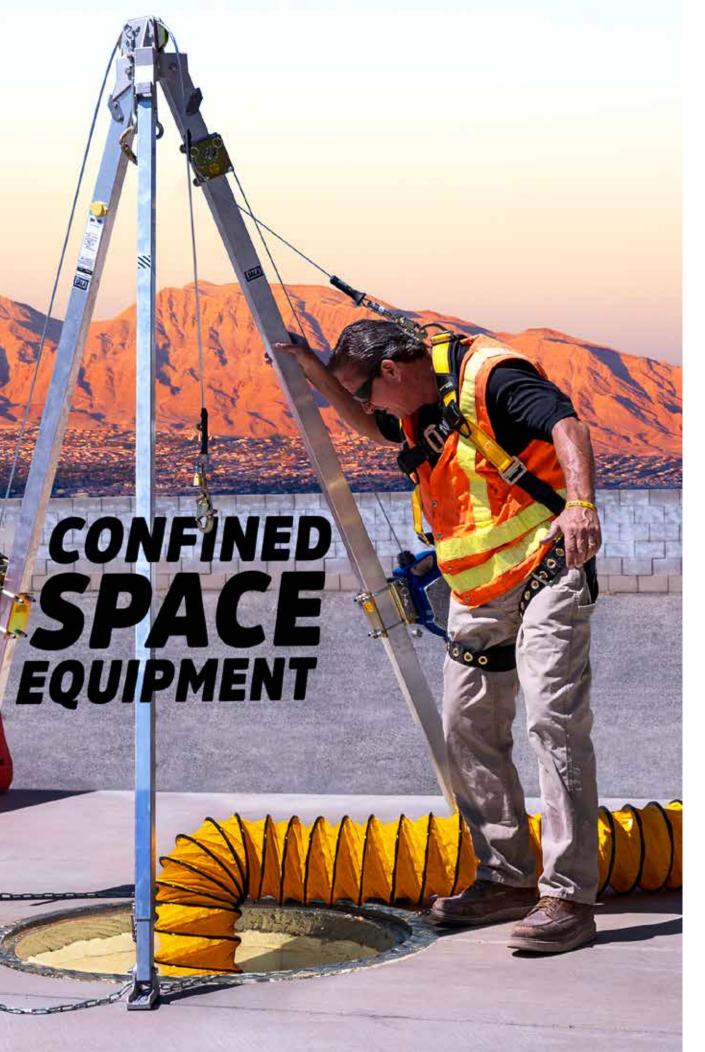

#### ALUMINUM TELESCOPING TRIPOD

In confined space entry and rescue situations, your equipment must operate quickly and efficiently. Our full line of high quality, rugged confined space rescue equipment and confined space retrieval systems meet a variety of safety needs. Plus, we offer customized solutions for spaces of varying size, shape, orientation and location.

3M tripod systems have been trusted by safety engineers and site directors to deliver safe solutions while meeting applicable industry standards.