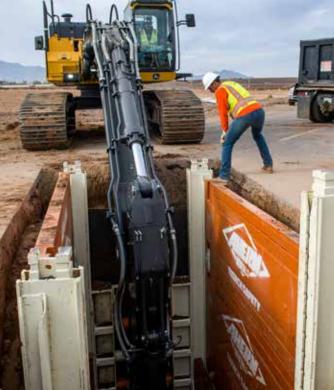

#### TRENCH SHIELDS 4" & 6"

these lightweight trench shields are the industry standard workhorse that deliver rugged performance and reduce labor time with good depth ratings. Ideal for use with 30,000-80,000 lbs. excavators.

## STEEL FRAME **ALUMINUM TRENCH** SHIELD

yet lightweight for easy transportation and assembly, making them ideal for smaller jobs and in place of steel trench boxes.