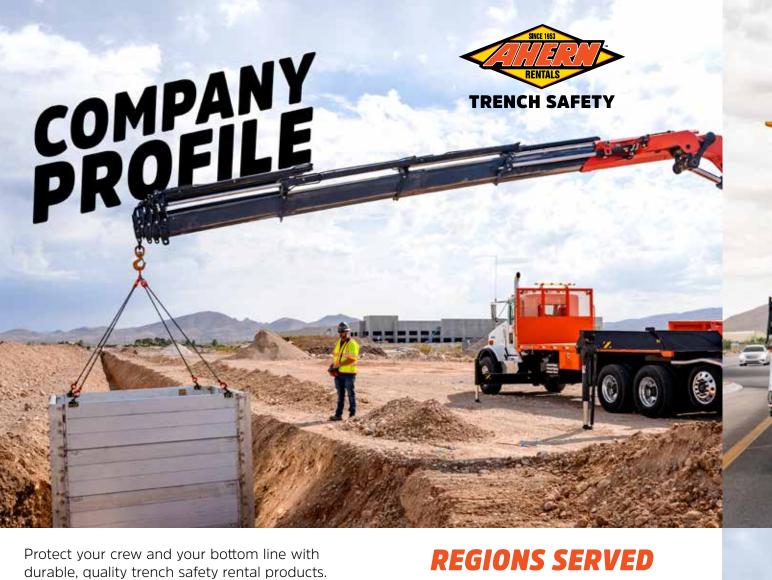

• 4 ft. x 8 ft.

TRENCH PLATES

Steel trench plates are made with

diamond-shaped welds to create a secure,

Ahern Rentals Trench Safety carries an array of equipment to create a safe working environment on excavation, trenching and